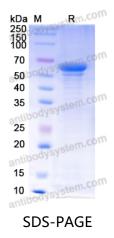

|
| Species                    | Rattus norvegicus (Rat)                                                                                                                                                                       |





Recombinant Proteins & Antibodies

| Shipping | In general, proteins are provided as lyophilized powder/frozen liquid.<br>They are shipped out with dry ice/blue ice unless customers require<br>otherwise. |
|----------|-------------------------------------------------------------------------------------------------------------------------------------------------------------|
| Note     | For research use only.                                                                                                                                      |

## Data Image



SDS-PAGE for Recombinant Rat HSPD1 Protein