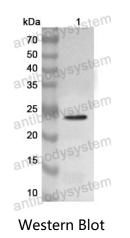

## Data Image

🍸 AntibodySystem

Recombinant Proteins & Antibodies

Recombinant Protein lysates were subjected to SDS PAGE followed by western blot with CD233/SLC4A1 antibody (PHB99802) at 1 µg/ml.

Lane 1: Recombinant Protein

Second Ab: Goat Anti-Rabbit IgG H&L Polyclonal antibody, HRP (PTB96431) at 0.1 µg/mL.

Predict MW: 25 kDa Observed MW: 25 kDa