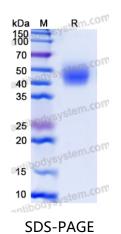

. Store at 2 to 8°C for frequent use. Store at -20 to -80°C for twelve months from the date of receipt. |
| Reconstitution             | Reconstitute in sterile water for a stock solution.                                                                                                                       |
| Species                    | Homo sapiens (Human)                                                                                                                                                      |
| Shipping                   | In general, proteins are provided as lyophilized powder/frozen liquid.<br>They are shipped out with dry ice/blue ice unless customers require<br>otherwise.               |





Recombinant Proteins & Antibodies

Note

For research use only.

## Data Image



SDS PAGE for Recombinant Human MICA\*016 Protein