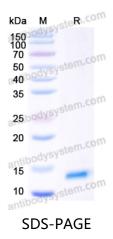

asheet will be provided with the products, please refer to it for details.                                |
| Species                    | Homo sapiens (Human)                                                                                                                                                      |





## Recombinant Proteins & Antibodies

|          | In general, proteins are provided as lyophilized powder/frozen liquid. |
|----------|------------------------------------------------------------------------|
| Shipping | They are shipped out with dry ice/blue ice unless customers require    |
|          | otherwise.                                                             |
| Note     | For research use only.                                                 |

## Data Image



SDS PAGE for Recombinant Human TFF3 protein