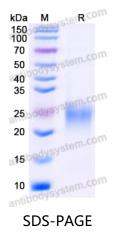

## Recombinant Human ACVRL1 Protein, C-His

| EHE20502                                                                                                                                                                  |
|---------------------------------------------------------------------------------------------------------------------------------------------------------------------------|
| Serine/threonine-protein kinase receptor R3, ACVRL1, Activin receptor-<br>like kinase 1, ALK-1, ACVRLK1, ALK1, SKR3, TGF-B superfamily receptor<br>type I, TSR-I          |
| Lyophilized                                                                                                                                                               |
| Lyophilized from a solution in PBS pH 7.4, 1mM EDTA, 4% Trehalose, 1%<br>Mannitol.                                                                                        |
| >90% as determined by SDS-PAGE.                                                                                                                                           |
| ELISA, Immunogen, SDS-PAGE, WB, Bioactivity testing in progress                                                                                                           |
| Please contact with the lab for this information.                                                                                                                         |
| Mammalian Cells                                                                                                                                                           |
| P37023                                                                                                                                                                    |
| Asp22-Gln118                                                                                                                                                              |
| Recombinant                                                                                                                                                               |
| 13.67 kDa                                                                                                                                                                 |
| Use a manual defrost freezer and avoid repeated freeze thaw cycles. Store at 2 to 8°C for frequent use. Store at -20 to -80°C for twelve months from the date of receipt. |
| Reconstitute in sterile water for a stock solution.A copy of datasheet will be provided with the products, please refer to it for details.                                |
| Homo sapiens (Human)                                                                                                                                                      |
|                                                                                                                                                                           |

## Data Image

SDS PAGE for Recombinant Human ACVRL1 protein