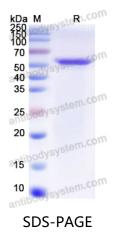

|
| Species                    | Homo sapiens (Human)                                                                                                                                                      |





Recombinant Proteins & Antibodies

| Shipping | In general, proteins are provided as lyophilized powder/frozen liquid.<br>They are shipped out with dry ice/blue ice unless customers require<br>otherwise. |
|----------|-------------------------------------------------------------------------------------------------------------------------------------------------------------|
| Note     | For research use only.                                                                                                                                      |

## Data Image



SDS-PAGE for Recombinant Human TRABD2A protein