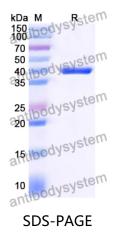

## Recombinant Human CATSPERB Protein, N-His

| Summary                    |                                                                                                                                                                           |
|----------------------------|---------------------------------------------------------------------------------------------------------------------------------------------------------------------------|
| Catalog No.                | YHN44001                                                                                                                                                                  |
| Alternative Names          | CatSper-beta, Cation channel sperm-associated protein subunit beta,<br>C14orf161, CATSPERB                                                                                |
| Form                       | Lyophilized                                                                                                                                                               |
| Storage buffer             | Lyophilized from a solution in PBS pH 7.4, 0.02% NLS, 1mM EDTA, 4%<br>Trehalose, 1% Mannitol.                                                                             |
| Purity                     | >90% as determined by SDS-PAGE.                                                                                                                                           |
| Applications               | ELISA, Immunogen, SDS-PAGE, WB, Bioactivity testing in progress                                                                                                           |
| Endotoxin level            | Please contact with the lab for this information.                                                                                                                         |
| Expression system          | E. coli                                                                                                                                                                   |
| Accession                  | Q9H7T0                                                                                                                                                                    |
| Protein length             | Val179-Ser514                                                                                                                                                             |
| Nature                     | Recombinant                                                                                                                                                               |
| Predicted molecular weight | 40.99 kDa                                                                                                                                                                 |
| Stability and Storage      | Use a manual defrost freezer and avoid repeated freeze thaw cycles. Store at 2 to 8°C for frequent use. Store at -20 to -80°C for twelve months from the date of receipt. |
| Reconstitution             | Reconstitute in sterile water for a stock solution. A copy of datasheet will be provided with the products, please refer to it for details.                               |
| Species                    | Homo sapiens (Human)                                                                                                                                                      |

## Data Image

SDS-PAGE for Recombinant Human CATSPERB protein