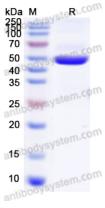

ogen, SDS-PAGE, WB, Bioactivity testing in progress

Endotoxin level Please contact with the lab for this information.

Expression system E. coli

Accession P31153

Protein length Asn2-Tyr395

Nature Recombinant

Predicted molecular weight 45.82 kDa

Use a manual defrost freezer and avoid repeated freeze thaw cycles. Store

Stability and Storage at 2 to 8°C for frequent use. Store at -20 to -80°C for twelve months from

the date of receipt.

**Reconstitution** Reconstitute in sterile water for a stock solution.

Species Homo sapiens (Human)





## Recombinant Proteins & Antibodies

In general, proteins are provided as lyophilized powder/frozen liquid.

**Shipping** They are shipped out with dry ice/blue ice unless customers require

otherwise.

For research use only. Note

## Data Image



**SDS-PAGE** 

SDS-PAGE for Recombinant Human MAT2A protein