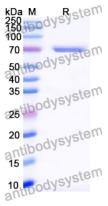

## Data Image

**SDS-PAGE** 

SDS-PAGE for Recombinant Human BCL6 protein

order@antibodysystem.com