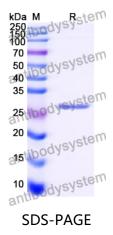

|
| Species                    | Homo sapiens (Human)                                                                                                                                                                            |





## Recombinant Proteins & Antibodies

| Shipping | In general, proteins are provided as lyophilized powder/frozen liquid.<br>They are shipped out with dry ice/blue ice unless customers require<br>otherwise. |
|----------|-------------------------------------------------------------------------------------------------------------------------------------------------------------|
| Note     | For research use only.                                                                                                                                      |

## Data Image



SDS-PAGE for Recombinant Human ACAN protein