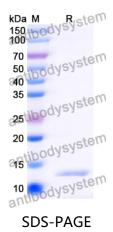

|
| Species                    | Homo sapiens (Human)                                                                                                                                                      |





## Recombinant Proteins & Antibodies

| Shipping | In general, proteins are provided as lyophilized powder/frozen liquid.<br>They are shipped out with dry ice/blue ice unless customers require<br>otherwise. |
|----------|-------------------------------------------------------------------------------------------------------------------------------------------------------------|
| Note     | For research use only.                                                                                                                                      |

## Data Image



SDS-PAGE for Recombinant Human TUBB protein