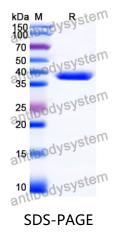

## Recombinant Human ASPM Protein, N-His

| Summary                    |                                                                                                                                                                           |
|----------------------------|---------------------------------------------------------------------------------------------------------------------------------------------------------------------------|
| Catalog No.                | YHN43001                                                                                                                                                                  |
| Alternative Names          | MCPH5, Abnormal spindle-like microcephaly-associated protein, ASPM,<br>Abnormal spindle protein homolog, Asp homolog                                                      |
| Form                       | Lyophilized                                                                                                                                                               |
| Storage buffer             | Lyophilized from a solution in PBS pH 7.4, 0.02% NLS, 1mM EDTA, 4%<br>Trehalose, 1% Mannitol.                                                                             |
| Purity                     | >90% as determined by SDS-PAGE.                                                                                                                                           |
| Applications               | ELISA, Immunogen, SDS-PAGE, WB, Bioactivity testing in progress                                                                                                           |
| Endotoxin level            | Please contact with the lab for this information.                                                                                                                         |
| Expression system          | E. coli                                                                                                                                                                   |
| Accession                  | Q8IZT6                                                                                                                                                                    |
| Protein length             | Leu940-Leu1261                                                                                                                                                            |
| Nature                     | Recombinant                                                                                                                                                               |
| Predicted molecular weight | 39.08 kDa                                                                                                                                                                 |
| Stability and Storage      | Use a manual defrost freezer and avoid repeated freeze thaw cycles. Store at 2 to 8°C for frequent use. Store at -20 to -80°C for twelve months from the date of receipt. |
| Reconstitution             | Reconstitute in sterile water for a stock solution. A copy of datasheet will be provided with the products, please refer to it for details.                               |
| Species                    | Homo sapiens (Human)                                                                                                                                                      |

## Data Image

SDS-PAGE for Recombinant Human ASPM protein