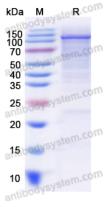

**Purity** >90% as determined by SDS-PAGE.

Applications ELISA, Immunogen, SDS-PAGE, WB, Bioactivity testing in progress

Endotoxin level Please contact with the lab for this information.

Expression system E. coli

## Data Image

**SDS-PAGE** 

SDS-PAGE for Recombinant Human POLQ Protein