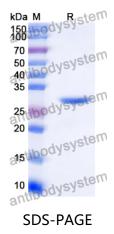

tasheet will be provided with the products, please refer to it for details.                               |
| Species                    | Homo sapiens (Human)                                                                                                                                                      |





## Recombinant Proteins & Antibodies

|          | In general, proteins are provided as lyophilized powder/frozen liquid. |
|----------|------------------------------------------------------------------------|
| Shipping | They are shipped out with dry ice/blue ice unless customers require    |
|          | otherwise.                                                             |
| Note     | For research use only.                                                 |

## Data Image



SDS-PAGE for Recombinant Human IGFBP3 protein