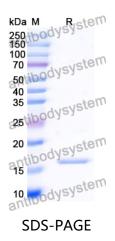

e refer to it for details.                               |



## Recombinant Proteins & Antibodies

| Species  | Homo sapiens (Human)                                                                                                                                        |
|----------|-------------------------------------------------------------------------------------------------------------------------------------------------------------|
| Shipping | In general, proteins are provided as lyophilized powder/frozen liquid.<br>They are shipped out with dry ice/blue ice unless customers require<br>otherwise. |
| Note     | For research use only.                                                                                                                                      |

## Data Image



SDS-PAGE for Recombinant Human EGFR/ERBB1/HER1 protein