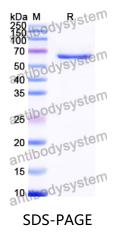

|
| Species                    | Homo sapiens (Human)                                                                                                                                                      |





## Recombinant Proteins & Antibodies

| Shipping | In general, proteins are provided as lyophilized powder/frozen liquid.<br>They are shipped out with dry ice/blue ice unless customers require<br>otherwise. |
|----------|-------------------------------------------------------------------------------------------------------------------------------------------------------------|
| Note     | For research use only.                                                                                                                                      |

## Data Image



SDS-PAGE for Recombinant Human LDLR protein