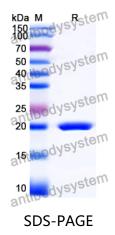

## Recombinant Human KAT2B Protein, N-His

| Summary                    |                                                                                                                                                                                                                |
|----------------------------|----------------------------------------------------------------------------------------------------------------------------------------------------------------------------------------------------------------|
| Catalog No.                | YHN42701                                                                                                                                                                                                       |
| Alternative Names          | P300/CBP-associated factor, P/CAF, Histone acetylase PCAF, Lysine<br>acetyltransferase 2B, Spermidine acetyltransferase KAT2B, PCAF, Histone<br>acetyltransferase KAT2B, KAT2B, Histone acetyltransferase PCAF |
| Form                       | Lyophilized                                                                                                                                                                                                    |
| Storage buffer             | Lyophilized from a solution in PBS pH 7.4, 0.02% NLS, 1mM EDTA, 4%<br>Trehalose, 1% Mannitol.                                                                                                                  |
| Purity                     | >90% as determined by SDS-PAGE.                                                                                                                                                                                |
| Applications               | ELISA, Immunogen, SDS-PAGE, WB, Bioactivity testing in progress                                                                                                                                                |
| Endotoxin level            | Please contact with the lab for this information.                                                                                                                                                              |
| Expression system          | E. coli                                                                                                                                                                                                        |
| Accession                  | Q92831                                                                                                                                                                                                         |
| Protein length             | Leu352-Lys832                                                                                                                                                                                                  |
| Nature                     | Recombinant                                                                                                                                                                                                    |
| Predicted molecular weight | 20.71 kDa                                                                                                                                                                                                      |
| Stability and Storage      | Use a manual defrost freezer and avoid repeated freeze thaw cycles. Store at 2 to 8°C for frequent use. Store at -20 to -80°C for twelve months from the date of receipt.                                      |
| Reconstitution             | Reconstitute in sterile water for a stock solution. A copy of datasheet will be provided with the products, please refer to it for details.                                                                    |
| Species                    | Homo sapiens (Human)                                                                                                                                                                                           |

## Data Image

SDS-PAGE for Recombinant Human KAT2B protein