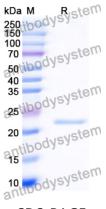

## Data Image

**SDS-PAGE** 

SDS-PAGE for Recombinant Human KRAS/K-Ras 2 protein

order@antibodysystem.com