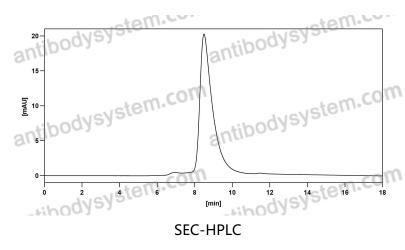

Form Liquid

Storage buffer 0.01M PBS, pH 7.4.

Concentration 1 mg/ml

Purity >95% as determined by SDS-PAGE.

**Clonality** Monoclonal

Isotype IgG1, kappa

**Applications** ELISA, SPR

BETVIA, BETVI, Major pollen allergen Bet v 1-A, Allergen Bet v 1-A, ALNGI,

Target Major pollen allergen Aln g 1, Allergen Aln g I, CORAI, Major pollen

allergen Cor a 1, Allergen Cor a I, MALDI, MALD1, Major allergen Mal d 1

**Purification** Protein A/G purified from cell culture supernatant.

Endotoxin level Please contact with the lab for this information.

Accession P15494

Use a manual defrost freezer and avoid repeated freeze-thaw cycles.

Stability and Storage Store at 4°C short term (1-2 weeks). Store at -20°C 12 months. Store at -

80°C long term.



Note

For research use only.

## Data Image



The purity of this product is >95% as determined by SEC-HPLC.