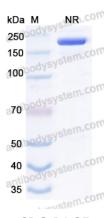

Concentration 1.5 mg/ml

Purity >95% as determined by SDS-PAGE.

**Clonality** Monoclonal

Isotype half-IG G1 - kappa / (scFv - heavy - lambda) -h-CH2-CH3

Applications Research Grade Biosimilar

Cyclic ADP-ribose hydrolase 1, ADP-ribosyl cyclase/cyclic ADP-ribose

## Data Image

**SDS-PAGE** 

SDS PAGE for AMG-424