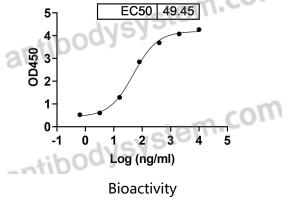

## Data Image

SDS PAGE for EBV/HHV-4 GP42/Glycoprotein 42 Antibody

Clone: SAA2098 binds with EBV/HHV-4 GP42

Detects EBV/HHV-4 GP42(EVV25101) in indirect ELISAs.