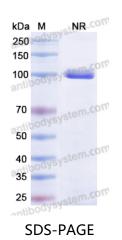

## Data Image

SDS PAGE for EBV/HHV-4 GP42/Glycoprotein 42 Antibody

Clone: SAA2098 binds with EBV/HHV-4 GP42

Detects EBV/HHV-4 GP42(EVV25101) in indirect ELISAs.