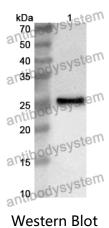

## Data Image

## Recombinant Proteins & Antibodies

Recombinant Protein lysates were subjected to SDS PAGE followed by western blot with CDH3/Pcadherin antibody (PMD50501) at 1 µg/ml.

Lane 1: Recombinant protein

Second Ab: Goat Anti-Rabbit IgG H&L Polyclonal antibody, HRP (PTB96431) at 0.1 µg/mL.

Predict MW: 25 kDa Observed MW: 25 kDa