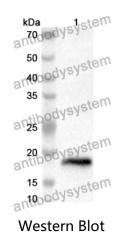

## Data Image

Recombinant Protein lysates were subjected to SDS PAGE followed by western blot with CD201/PROCR/EPCR antibody (PMJ82101) at 1 µg/ml.

Lane 1: Recombinant protein

Second Ab: Goat Anti-Rabbit IgG H&L Polyclonal antibody, HRP (PTB96431) at 0.1 µg/mL.

Predict MW: 19 kDa Observed MW: 19 kDa