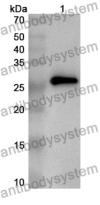

## Recombinant Proteins & Antibodies

Western Blot

Recombinant Protein lysates were subjected to SDS PAGE followed by western blot with WNT8A antibody (PMN37001) at 1 µg/ml.

Lane 1: Recombinant protein

Second Ab: Goat Anti-Rabbit IgG H&L Polyclonal antibody, HRP (PTB96431) at 0.1 µg/mL.

Predict MW: 27 kDa Observed MW: 27 kDa