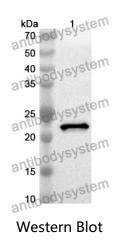

## Data Image

## 🍸 AntibodySystem

Recombinant Proteins & Antibodies

Recombinant Protein lysates were subjected to SDS PAGE followed by western blot with EPHA6 antibody (PMN36901) at 1 µg/ml.

Lane 1: Recombinant protein

Second Ab: Goat Anti-Rabbit IgG H&L Polyclonal antibody, HRP (PTB96431) at 0.1 µg/mL.

Predict MW: 22 kDa Observed MW: 22 kDa