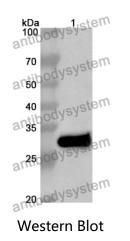

## Data Image

Y AntibodySystem

Recombinant Proteins & Antibodies

Recombinant Protein lysates were subjected to SDS PAGE followed by western blot with CD116/CSF2RA antibody (PMD11501) at 1 µg/ml.

Lane 1: Recombinant protein

Second Ab: Goat Anti-Rabbit IgG H&L Polyclonal antibody, HRP (PTB96431) at 0.1 µg/mL.

Predict MW: 31 kDa Observed MW: 31 kDa