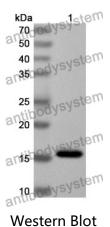

## Data Image

## Recombinant Proteins & Antibodies

Recombinant Protein lysates were subjected to SDS PAGE followed by western blot with SDC4 antibody (PMD95501) at 1  $\mu$ g/ml.

Lane 1: Recombinant protein

Second Ab: Goat Anti-Rabbit IgG H&L Polyclonal antibody, HRP (PTB96431) at  $0.1~\mu g/mL$ .

Predict MW: 16 kDa Observed MW: 16 kDa