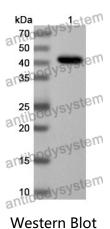

## Data Image

## Recombinant Proteins & Antibodies

Recombinant Protein lysates were subjected to SDS PAGE followed by western blot with SDC4 antibody (PMD95502) at 1  $\mu$ g/ml.

Lane 1: Recombinant protein

Second Ab: Goat Anti-Rabbit IgG H&L Polyclonal antibody, HRP (PTB96431) at  $0.1~\mu g/mL$ .

Predict MW: 42 kDa Observed MW: 42 kDa