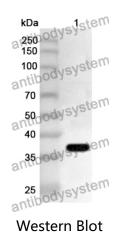

#### Recombinant Proteins & Antibodies

Recombinant Protein lysates were subjected to SDS PAGE followed by western blot with FBXW2 antibody (PHN35301) at 1 µg/ml.

Lane 1: Recombinant protein

Second Ab: Goat Anti-Rabbit IgG H&L Polyclonal antibody, HRP (PTB96431) at 0.1 µg/mL.

Predict MW: 38 kDa Observed MW: 38 kDa