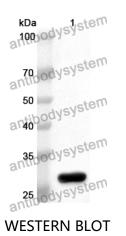

#### Recombinant Proteins & Antibodies

Recombinant Protein lysates were subjected to SDS PAGE followed by western blot with IL34 antibody (PHJ10801) at 1 µg/ml.

Lane 1: Recombinant protein

Second Ab: Goat Anti-Rabbit IgG H&L Polyclonal antibody, HRP (PTB96431) at 0.1 µg/mL.

Predict MW: 28 kDa Observed MW: 28 kDa