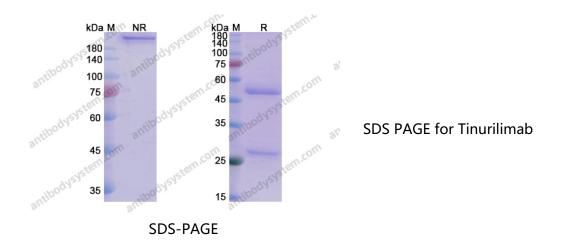

Concentration 1 mg/ml

Purity >95% as determined by SDS-PAGE.

**Clonality** Monoclonal

Isotype IgG1-kappa

Applications Research Grade Biosimilar

Normal cross-reacting antigen, Carcinoembryonic antigen-related cell

## Data Image