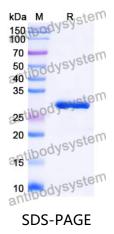

## **Recombinant Mouse EXTL2 Protein, N-His**

| Summary                    |                                                                                                                                                                                                               |
|----------------------------|---------------------------------------------------------------------------------------------------------------------------------------------------------------------------------------------------------------|
| Catalog No.                | YMN37401                                                                                                                                                                                                      |
| Alternative Names          | EXTR2, Alpha-GalNAcT EXTL2, EXTL2, Exostosin-like 2, EXT-related protein<br>2, Alpha-1,4-N-acetylhexosaminyltransferase EXTL2, Glucuronyl-<br>galactosyl-proteoglycan 4-alpha-N-acetylglucosaminyltransferase |
| Form                       | Lyophilized                                                                                                                                                                                                   |
| Storage buffer             | Lyophilized from a solution in PBS pH 7.4, 0.02% NLS, 1mM EDTA, 4%<br>Trehalose, 1% Mannitol.                                                                                                                 |
| Purity                     | >90% as determined by SDS-PAGE.                                                                                                                                                                               |
| Applications               | ELISA, Immunogen, SDS-PAGE, WB, Bioactivity testing in progress                                                                                                                                               |
| Endotoxin level            | Please contact with the lab for this information.                                                                                                                                                             |
| Expression system          | E. coli                                                                                                                                                                                                       |
| Accession                  | Q9ES89                                                                                                                                                                                                        |
| Protein length             | Ser66-Asp305                                                                                                                                                                                                  |
| Nature                     | Recombinant                                                                                                                                                                                                   |
| Predicted molecular weight | 29.59 kDa                                                                                                                                                                                                     |
| Stability and Storage      | Use a manual defrost freezer and avoid repeated freeze thaw cycles. Store at 2 to 8°C for frequent use. Store at -20 to -80°C for twelve months from the date of receipt.                                     |
| Reconstitution             | Reconstitute in sterile water for a stock solution. A copy of datasheet will be provided with the products, please refer to it for details.                                                                   |
| Species                    | Mus musculus (Mouse)                                                                                                                                                                                          |

## Data Image

SDS-PAGE for Recombinant Mouse EXTL2 protein