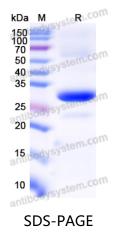

datasheet will be provided with the products, please refer to it for details.                               |
| Species                    | Mus musculus (Mouse)                                                                                                                                                      |





Recombinant Proteins & Antibodies

|          | In general, proteins are provided as lyophilized powder/frozen liquid. |
|----------|------------------------------------------------------------------------|
| Shipping | They are shipped out with dry ice/blue ice unless customers require    |
|          | otherwise.                                                             |
| Note     | For research use only.                                                 |

## Data Image



SDS-PAGE for Recombinant Mouse Cd209b protein