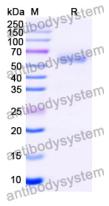

ease contact with the lab for this information.

Expression system E. coli

Accession Q80W68

Protein length Thr51-Glu523

Nature Recombinant

Predicted molecular weight 54.17 kDa

Use a manual defrost freezer and avoid repeated freeze thaw cycles. Store

Stability and Storage at 2 to 8°C for frequent use. Store at -20 to -80°C for twelve months from

the date of receipt.

Reconstitute in sterile water for a stock solution. A copy of datasheet will

be provided with the products, please refer to it for details.

Species Mus musculus (Mouse)





## Recombinant Proteins & Antibodies

In general, proteins are provided as lyophilized powder/frozen liquid.

**Shipping** They are shipped out with dry ice/blue ice unless customers require

otherwise.

For research use only. Note

## Data Image



**SDS-PAGE** 

SDS-PAGE for Recombinant Mouse KIRREL1 protein