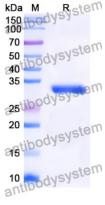

Please contact with the lab for this information.

Expression system E. coli

Accession Q62028

Protein length Ser242-Gly507

Nature Recombinant

Predicted molecular weight 32.82 kDa

Use a manual defrost freezer and avoid repeated freeze thaw cycles. Store

Stability and Storage at 2 to 8°C for frequent use. Store at -20 to -80°C for twelve months from

the date of receipt.

Reconstitute in sterile water for a stock solution. A copy of datasheet will

be provided with the products, please refer to it for details.





## Recombinant Proteins & Antibodies

Species Mus musculus (Mouse)

In general, proteins are provided as lyophilized powder/frozen liquid.

Shipping They are shipped out with dry ice/blue ice unless customers require

otherwise.

Note For research use only.

## Data Image



SDS-PAGE

SDS-PAGE for Recombinant Mouse PLA2R1/PLA2R

protein