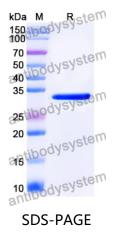

s, please refer to it for details.                               |
| Species                    | Mus musculus (Mouse)                                                                                                                                                      |





## Recombinant Proteins & Antibodies

| Shipping | In general, proteins are provided as lyophilized powder/frozen liquid.<br>They are shipped out with dry ice/blue ice unless customers require |
|----------|-----------------------------------------------------------------------------------------------------------------------------------------------|
| Note     | otherwise.<br>For research use only.                                                                                                          |

## Data Image



SDS-PAGE for Recombinant Mouse C1ra protein