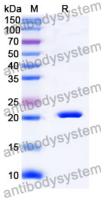

**Purity** >90% as determined by SDS-PAGE.

Applications ELISA, Immunogen, SDS-PAGE, WB, Bioactivity testing in progress

Endotoxin level Please contact with the lab for this information.

Expression system E. coli

## Data Image

**SDS-PAGE** 

SDS-PAGE for Recombinant Mouse Ctf2 protein