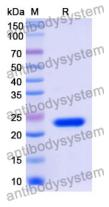

ase contact with the lab for this information.

Expression system E. coli

Accession P34960

Protein length Ser291-Cys473

Nature Recombinant

Predicted molecular weight 23.99 kDa

Use a manual defrost freezer and avoid repeated freeze thaw cycles. Store

Stability and Storage at 2 to 8°C for frequent use. Store at -20 to -80°C for twelve months from

the date of receipt.

Reconstitute in sterile water for a stock solution. A copy of datasheet will

be provided with the products, please refer to it for details.

Species Mus musculus (Mouse)





## Recombinant Proteins & Antibodies

In general, proteins are provided as lyophilized powder/frozen liquid.

**Shipping** They are shipped out with dry ice/blue ice unless customers require

otherwise.

For research use only. Note

## Data Image



**SDS-PAGE** 

SDS-PAGE for Recombinant Mouse MMP12 protein