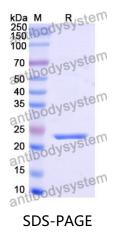

datasheet will be provided with the products, please refer to it for details.                               |
| Species                    | Homo sapiens (Human)                                                                                                                                                      |





Recombinant Proteins & Antibodies

|          | In general, proteins are provided as lyophilized powder/frozen liquid. |
|----------|------------------------------------------------------------------------|
| Shipping | They are shipped out with dry ice/blue ice unless customers require    |
|          | otherwise.                                                             |
| Note     | For research use only.                                                 |

## Data Image



SDS-PAGE for Recombinant Human SAR1B protein