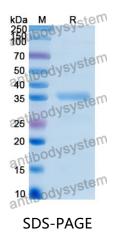

e refer to it for details.                               |



## Recombinant Proteins & Antibodies

| Species  | Homo sapiens (Human)                                                                                                                                        |
|----------|-------------------------------------------------------------------------------------------------------------------------------------------------------------|
| Shipping | In general, proteins are provided as lyophilized powder/frozen liquid.<br>They are shipped out with dry ice/blue ice unless customers require<br>otherwise. |
| Note     | For research use only.                                                                                                                                      |

## Data Image



SDS-PAGE for Recombinant Human RHBDL2 protein