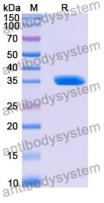

**Purity** >90% as determined by SDS-PAGE.

Applications ELISA, Immunogen, SDS-PAGE, WB, Bioactivity testing in progress

Endotoxin level Please contact with the lab for this information.

Expression system E. coli

## Data Image

**SDS-PAGE** 

SDS-PAGE for Recombinant Human KLC2 protein

order@antibodysystem.com