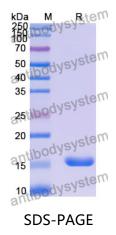

## Summary

| Catalog No.                | YHN32601                                                                                                                                                                  |
|----------------------------|---------------------------------------------------------------------------------------------------------------------------------------------------------------------------|
| Alternative Names          | Collectin-11, Collectin kidney protein 1, CL-K1, COLEC11                                                                                                                  |
| Form                       | Lyophilized                                                                                                                                                               |
| Storage buffer             | Lyophilized from a solution in PBS pH 7.4, 0.02% NLS, 1mM EDTA, 4%<br>Trehalose, 1% Mannitol.                                                                             |
| Purity                     | >90% as determined by SDS-PAGE.                                                                                                                                           |
| Applications               | ELISA, Immunogen, SDS-PAGE, WB, Bioactivity testing in progress                                                                                                           |
| Endotoxin level            | Please contact with the lab for this information.                                                                                                                         |
| Expression system          | E. coli                                                                                                                                                                   |
| Accession                  | Q9BWP8                                                                                                                                                                    |
| Protein length             | Ser151-Met271                                                                                                                                                             |
| Nature                     | Recombinant                                                                                                                                                               |
| Predicted molecular weight | 15.85 kDa                                                                                                                                                                 |
| Stability and Storage      | Use a manual defrost freezer and avoid repeated freeze thaw cycles. Store at 2 to 8°C for frequent use. Store at -20 to -80°C for twelve months from the date of receipt. |
| Reconstitution             | Reconstitute in sterile water for a stock solution. A copy of datasheet will be provided with the products, please refer to it for details.                               |
| Species                    | Homo sapiens (Human)                                                                                                                                                      |

## Data Image

SDS-PAGE for Recombinant Human COLEC11 protein