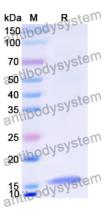

ease contact with the lab for this information.

Expression system E. coli

Accession Q96GC5

Protein length Val90-Lys212

Nature Recombinant

Predicted molecular weight 16.20 kDa

Use a manual defrost freezer and avoid repeated freeze thaw cycles. Store

Stability and Storage at 2 to 8°C for frequent use. Store at -20 to -80°C for twelve months from

the date of receipt.

Reconstitute in sterile water for a stock solution. A copy of datasheet will

be provided with the products, please refer to it for details.

Species Homo sapiens (Human)





## Recombinant Proteins & Antibodies

In general, proteins are provided as lyophilized powder/frozen liquid.

**Shipping** They are shipped out with dry ice/blue ice unless customers require

otherwise.

For research use only. Note

## Data Image



**SDS-PAGE** 

SDS-PAGE for Recombinant Human MRPL48 protein