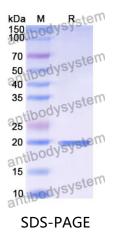

r details.                                               |



## Recombinant Proteins & Antibodies

| Species  | Homo sapiens (Human)                                                                                                                                        |
|----------|-------------------------------------------------------------------------------------------------------------------------------------------------------------|
| Shipping | In general, proteins are provided as lyophilized powder/frozen liquid.<br>They are shipped out with dry ice/blue ice unless customers require<br>otherwise. |
| Note     | For research use only.                                                                                                                                      |

## Data Image



SDS-PAGE for Recombinant Human SH3KBP1 protein