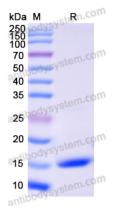

**Purity** >90% as determined by SDS-PAGE.

Applications ELISA, Immunogen, SDS-PAGE, WB, Bioactivity testing in progress

Endotoxin level Please contact with the lab for this information.

Expression system E. coli

## Data Image

**SDS-PAGE** 

SDS-PAGE for Recombinant Human SEZ6L2 protein