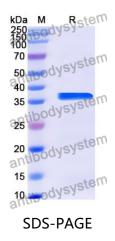

## Recombinant Human CRTC1 Protein, N-GST & C-His

| Summary                    |                                                                                                                                                                                                                                                     |
|----------------------------|-----------------------------------------------------------------------------------------------------------------------------------------------------------------------------------------------------------------------------------------------------|
| Catalog No.                | YHJ08201                                                                                                                                                                                                                                            |
| Alternative Names          | WAMTP1, Transducer of CREB protein 1, TORC1, KIAA0616, MECT1, CREB-<br>regulated transcription coactivator 1, CRTC1, Mucoepidermoid carcinoma<br>translocated protein 1, TORC-1, Transducer of regulated cAMP response<br>element-binding protein 1 |
| Form                       | Lyophilized                                                                                                                                                                                                                                         |
| Storage buffer             | Lyophilized from a solution in PBS pH 7.4, 0.02% NLS, 1mM EDTA, 4%<br>Trehalose, 1% Mannitol.                                                                                                                                                       |
| Purity                     | >90% as determined by SDS-PAGE.                                                                                                                                                                                                                     |
| Applications               | ELISA, Immunogen, SDS-PAGE, WB, Bioactivity testing in progress                                                                                                                                                                                     |
| Endotoxin level            | Please contact with the lab for this information.                                                                                                                                                                                                   |
| Expression system          | E. coli                                                                                                                                                                                                                                             |
| Accession                  | Q6UUV9                                                                                                                                                                                                                                              |
| Protein length             | Lys9-Gly74                                                                                                                                                                                                                                          |
| Nature                     | Recombinant                                                                                                                                                                                                                                         |
| Predicted molecular weight | 35.51 kDa                                                                                                                                                                                                                                           |
| Stability and Storage      | Use a manual defrost freezer and avoid repeated freeze thaw cycles. Store at 2 to 8°C for frequent use. Store at -20 to -80°C for twelve months from the date of receipt.                                                                           |
| Reconstitution             | Reconstitute in sterile water for a stock solution. A copy of datasheet will be provided with the products, please refer to it for details.                                                                                                         |

## Data Image

SDS-PAGE for Recombinant Human CRTC1 protein