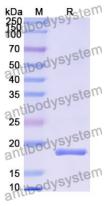

ase contact with the lab for this information.

Expression system E. coli

Accession Q6IE81

Protein length Gly217-Ser363

Nature Recombinant

Predicted molecular weight 18.48 kDa

Use a manual defrost freezer and avoid repeated freeze thaw cycles. Store

Stability and Storage at 2 to 8°C for frequent use. Store at -20 to -80°C for twelve months from

the date of receipt.

Reconstitute in sterile water for a stock solution. A copy of datasheet will

be provided with the products, please refer to it for details.

Species Homo sapiens (Human)





## Recombinant Proteins & Antibodies

In general, proteins are provided as lyophilized powder/frozen liquid.

**Shipping** They are shipped out with dry ice/blue ice unless customers require

otherwise.

For research use only. Note

## Data Image



**SDS-PAGE** 

SDS-PAGE for Recombinant Human JADE1 protein