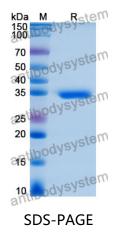

|





Recombinant Proteins & Antibodies

| Shipping | In general, proteins are provided as lyophilized powder/frozen liquid.<br>They are shipped out with dry ice/blue ice unless customers require |
|----------|-----------------------------------------------------------------------------------------------------------------------------------------------|
|          | otherwise.                                                                                                                                    |
| Note     | For research use only.                                                                                                                        |

## Data Image



SDS-PAGE for Recombinant Human SEZ6 protein