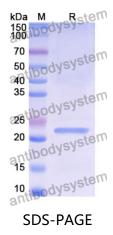

## Recombinant Human CRHR2 Protein, N-His-SUMO

| Summary                    |                                                                                                                                                                           |
|----------------------------|---------------------------------------------------------------------------------------------------------------------------------------------------------------------------|
| Catalog No.                | YHG48602                                                                                                                                                                  |
| Alternative Names          | CRH-R-2, CRH2R, Corticotropin-releasing factor receptor 2, CRH-R2,<br>CRHR2, CRF-R2, CRFR-2, CRF-R-2, CRF2R, Corticotropin-releasing<br>hormone receptor 2                |
| Form                       | Lyophilized                                                                                                                                                               |
| Storage buffer             | Lyophilized from a solution in PBS pH 7.4, 0.02% NLS, 1mM EDTA, 4%<br>Trehalose, 1% Mannitol.                                                                             |
| Purity                     | >90% as determined by SDS-PAGE.                                                                                                                                           |
| Applications               | ELISA, Immunogen, SDS-PAGE, WB, Bioactivity testing in progress                                                                                                           |
| Endotoxin level            | Please contact with the lab for this information.                                                                                                                         |
| Expression system          | E. coli                                                                                                                                                                   |
| Accession                  | Q13324                                                                                                                                                                    |
| Protein length             | Glu20-Lys108                                                                                                                                                              |
| Nature                     | Recombinant                                                                                                                                                               |
| Predicted molecular weight | 22.46 kDa                                                                                                                                                                 |
| Stability and Storage      | Use a manual defrost freezer and avoid repeated freeze thaw cycles. Store at 2 to 8°C for frequent use. Store at -20 to -80°C for twelve months from the date of receipt. |
| Reconstitution             | Reconstitute in sterile water for a stock solution. A copy of datasheet will be provided with the products, please refer to it for details.                               |
| Species                    | Homo sapiens (Human)                                                                                                                                                      |

## Data Image

SDS-PAGE for Recombinant Human CRHR2 protein