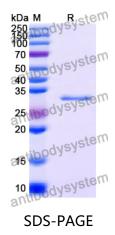

## Recombinant Human RELA Protein, C-His

| Summary                    |                                                                                                                                                                           |
|----------------------------|---------------------------------------------------------------------------------------------------------------------------------------------------------------------------|
| Catalog No.                | YHG01002                                                                                                                                                                  |
| Alternative Names          | Nuclear factor NF-kappa-B p65 subunit, Nuclear factor of kappa light<br>polypeptide gene enhancer in B-cells 3, RELA, Transcription factor p65,<br>NFKB3                  |
| Form                       | Lyophilized                                                                                                                                                               |
| Storage buffer             | Lyophilized from a solution in PBS pH 7.4, 0.02% NLS, 1mM EDTA, 4%<br>Trehalose, 1% Mannitol.                                                                             |
| Purity                     | >90% as determined by SDS-PAGE.                                                                                                                                           |
| Applications               | ELISA, Immunogen, SDS-PAGE, WB, Bioactivity testing in progress                                                                                                           |
| Endotoxin level            | Please contact with the lab for this information.                                                                                                                         |
| Expression system          | E. coli                                                                                                                                                                   |
| Accession                  | Q04206                                                                                                                                                                    |
| Protein length             | Gly18-Asp291                                                                                                                                                              |
| Nature                     | Recombinant                                                                                                                                                               |
| Predicted molecular weight | 32 kDa                                                                                                                                                                    |
| Stability and Storage      | Use a manual defrost freezer and avoid repeated freeze thaw cycles. Store at 2 to 8°C for frequent use. Store at -20 to -80°C for twelve months from the date of receipt. |
| Reconstitution             | Reconstitute in sterile water for a stock solution. A copy of datasheet will be provided with the products, please refer to it for details.                               |
| Species                    | Homo sapiens (Human)                                                                                                                                                      |

## Data Image

SDS-PAGE for Recombinant Human RELA protein